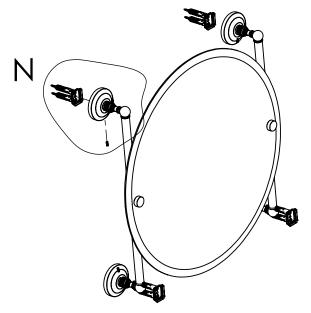

### Step 2: Attach Bracket to Mounting Plate.

Place bracket on mounting plate and secure by tightening set screw as shown below.