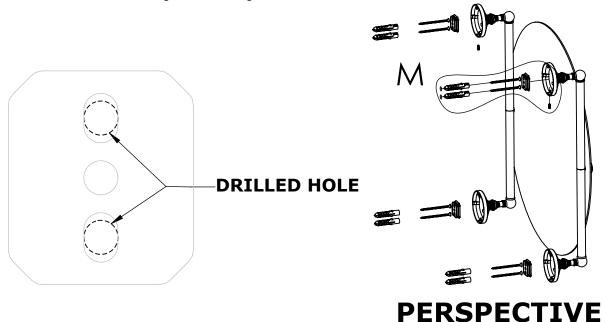

### Step 1: Drill holes in Wall for screw anchors and attach Mounting Plate to Wall

Determine your desired location for installation and make a mark for the location of the mounting plate. Remove mounting plate from backplate by loosening set screw in backplate as pictured below. Place center hole of mounting plate over mark made above. Make 2 marks where mounting screws will be placed as shown below. Drill hole at each of the marks. (You may substitute other style mounting anchors or screws if desired). Place anchors into the holes made. Place mounting plate over holes and secure to mounting surface using screws as shown below.

# ANCHOR DRILLED HOLE SCREW SET SCREW

**DETAIL M** 