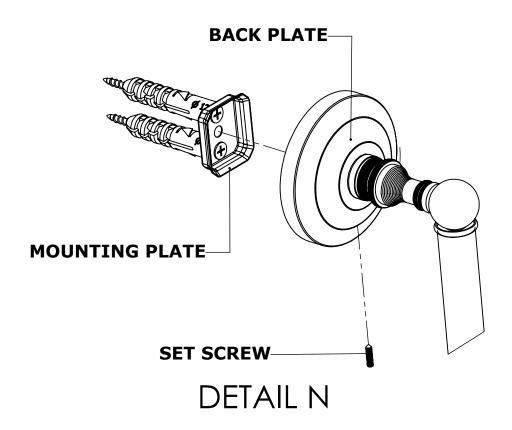

### Step 1: Drill holes in Wall for screw anchors and attach Mounting Plate to Wall

Determine your desired location for installation and make a mark for the location of the mounting plate. Remove mounting plate from backplate by loosening set screw in backplate as pictured below. Place center hole of mounting plate over mark made above. Make 2 marks where mounting screws will be placed as shown below. Drill hole at each of the marks. (You may substitute other style mounting anchors or screws if desired). Place anchors into the holes made. Place mounting plate over holes and secure to mounting surface using screws as shown below.

# ANCHOR DRILLED HOLE SCREW SET SCREW

**DETAIL M** 